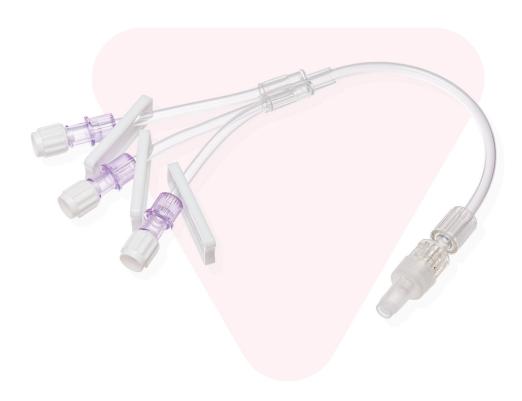

## Multi Lumen Standard Bore Extension Sets

Our Multi Lumen configuration Standard Bore Extension Sets offer 2 and 3 lumen configurations. They have an inner diameter of 3mm and have slide clamps on each lumen. They are provided with male Luer lock with rotating collar to female Luer lock ends.

- > Female Luer lock to male Luer lock with rotating collar
- Slide clamps
- (>) Available with 2 and 3 Lumen
- 3mm tubing
- (>) Transparent medical grade PVC

| Multi Lumen Standard Bore Extension Sets |                                                        |        |                        | STERILE    |
|------------------------------------------|--------------------------------------------------------|--------|------------------------|------------|
| RE-ORDER                                 | DESCRIPTION                                            | LENGTH | NEEDLELESS ACCESS SITE | CARTON QTY |
| IV052300                                 | Multi Lumen Standard Bore Extension Set with 2 x Lumen | 15cm   | _                      | 100        |
| IV052400                                 | Multi Lumen Standard Bore Extension Set with 3 x Lumen | 15cm   | _                      | 100        |